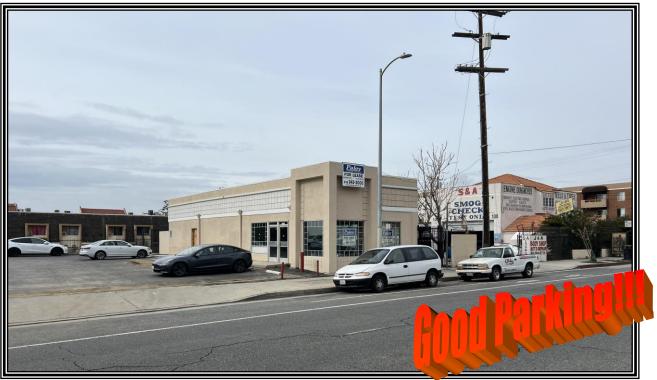

**PARKING:** Excellent parking in private/shared Lot

**COMMENTS:** \*Excellent street visibility & signage on Prime

Foothill Blvd

\*Easy access to 210 freeway

\*Ideal for most Food/Coffee Users

\*High Traffic Count Area